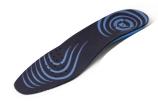

INSOLE FRESH-INSOLE - Made from recycled materials . Thermoformed in dual-density polyurethane with a tear resistante multilayer fabric. High breathability and quick absorbing thanks also to a special puncturing in the forepart, for a foot that is always dry. Antistatic, antibacterial, anti fungus, the presence of activated carbon keeps the foot free from bad smells. Complete with shock-absorbing heel support to reduce impacts on the entire spine and arch support to ensure greater comfort.

WEIGHT SIZE 42 495 gr

**SIZE** 35-49

**FRESH INSOLE** 