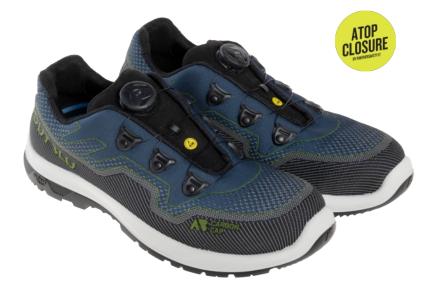

# TWISTER NAVY LOW

91459 01LA

S3S FO SR ESD **DGUV112-191** EN ISO 20345:2022

# **UPPER**

**ProWeave** is a water-repellent and breathable high tenacity polyester jacquard fabric made from recycled RPET plastic yarns and reinforced with TPU thread to increase resistance to abrasion and tearing. Recycled RPET / BIO YARN.

ATOP LACING in a central position for practical, uniform lacing in all its points from top to bottom to ensure a perfect and safe fit. ANIMAL FREE (no animal parts used)

**TOE CAP CARBON CAP** is an exclusive carbon fiber toe cap . In addition to being lighter , it guarantees a wider fit and better balance of the shoe for superior comfort. It is Metal free and guarantees thermal insulation at extreme temperatures superior to aluminum or steel toe caps, thus maintaining a constant body temperature. Toe cap certified according to EN ISO 22568-1:2019 requirements