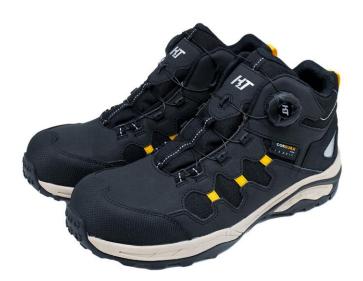

## **Development Story**

We set out to create the lightest safety shoes without compromising on their signature durability and safety. By actively utilizing Cordura fabric—known as one of the strongest materials relative to its weight—and incorporating a reinforced plastic toe cap and rubber patches, this product achieves extreme weight reduction.

#### **Features**

- Ultra-lightweight safety shoes weighing 450g (based on size 265mm)
- Made with water-repellent Cordura fabric for wear in snow and rain
- Equipped with a polycarbonate toecap for excellent weight balance
- Dial fastening system for quick engagement of the shoe with users
- Rubber patches on the front and back for superior abrasion resistance
- Flexible bulletproof fiber midsole for outstanding comfort
- Wide reflective sheet on the heel for high nighttime visibility
- Super-grip outsole with enhanced traction optimized for outdoor environments
- Closed-cell insole for superior and long-lasting cushioning

## **Material**

Upper: Synthetic Leather and Mesh

Midsole: Phyron Outsole: Rubber

Dial Lacing: Insulated Steel Wire

Color: Black

Size: 235mm - 295mm

Type: Cementing Safety Boot