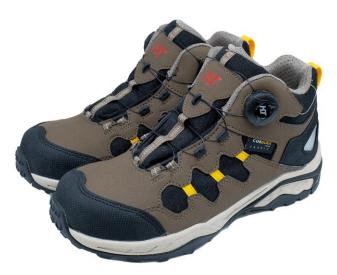

## **Development Story**

We set out to create the lightest safety shoes without compromising on their signature durability and safety. By actively utilizing Cordura fabric—known as one of the strongest materials relative to its weight—and incorporating a reinforced plastic toe cap and rubber patches, this product achieves extreme weight reduction.

#### **Features**

- Ultra-lightweight safety shoes weighing 450g (based on size 265mm)
- Made with water-repellent Cordura fabric for wear in snow and rain
- Equipped with a polycarbonate toecap for excellent weight balance
- Dial fastening system for quick engagement of the shoe with users
- Rubber patches on the front and back for superior abrasion resistance
- Flexible bulletproof fiber midsole for outstanding comfort
- Wide reflective sheet on the heel for high nighttime visibility
- Super-grip outsole with enhanced traction optimized for outdoor environments
- Closed-cell insole for superior and long-lasting cushioning

## **Material**

Upper: Synthetic Leather and Mesh

Midsole: Phyron Outsole: Rubber

Dial Lacing: Insulated Steel Wire

Color: Black

Size: 235mm - 295mm

Type: Cementing Safety Boot