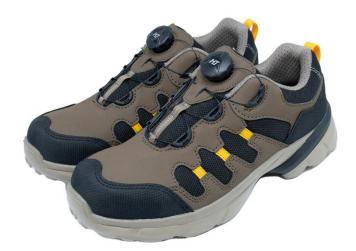

## **Development Story**

This is an improved 4-inch version of the Spinup Tough safety shoes, renowned for their ultra-lightweight design. Optimized for indoor use, the product focuses on enhanced breathability. It features injection unit technology that integrates the midsole and outsole into a single structure, allowing the shoe to conform to the wearer's foot shape during actual walking, providing excellent comfort.

#### **Features**

- Injection Unit outsole for light weight and comfort
- Optimized wire path design for easy and secure fit
- Ultra-lightweight safety shoes at 400g (based on 265mm)
- Excellent ventilation with large side mesh panels
- Polycarbonate toe cap for superior weight balance
- Convenient and durable SPINON dial fastening system
- Highly abrasion-resistant rubber patches on the front and rear
- Flexible bulletproof fiber midsole for excellent comfort
- Phylon midsole for perfect weight balance and enhanced cushioning
- Closed-cell insole for superior and long-lasting cushioning

### Material

Upper: Synthetic Leather and Mesh

Midsole: Phyron Outsole: Phyron

Dial Lacing: Insulated Steel Wire

Color: Black

Size: 235mm - 300mm

Type: Cementing Safety Boot