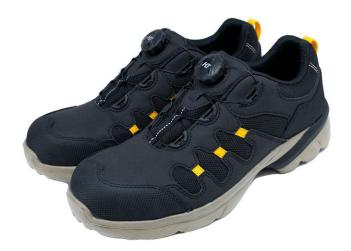

## **Development Story**

This is an improved 4-inch version of the Spinup Tough safety shoes, renowned for their ultra-lightweight design. Optimized for indoor use, the product focuses on enhanced breathability. It features injection unit technology that integrates the midsole and outsole into a single structure, allowing the shoe to conform to the wearer's foot shape during actual walking, providing excellent comfort.

#### **Features**

- Injection Unit outsole for light weight and comfort
- Optimized wire path design for easy and secure fit
- Ultra-lightweight safety shoes at 400g (based on 265mm)
- Excellent ventilation with large side mesh panels
- Polycarbonate toe cap for superior weight balance
- Convenient and durable SPINON dial fastening system
- Highly abrasion-resistant rubber patches on the front and rear
- Flexible bulletproof fiber midsole for excellent comfort
- Phylon midsole for perfect weight balance and enhanced cushioning
- Closed-cell insole for superior and long-lasting cushioning

### Material

Upper: Synthetic Leather and Mesh

Midsole: Phyron Outsole: Phyron

Dial Lacing: Insulated Steel Wire

Color: Black

Size: 235mm - 300mm

Type: Cementing Safety Boot